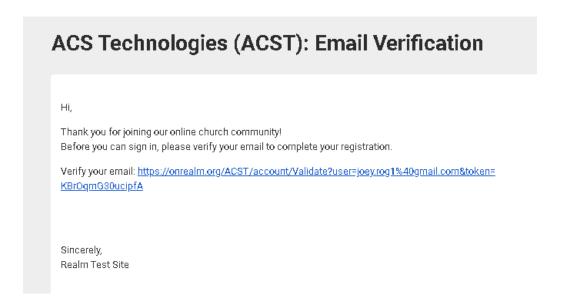

Once you click register, you will be instructed to check your email. The subject for the email will be "Verify Your Email". Please be sure to respond to that email as well since setting up your login is a two step process. This is what the email will look like.