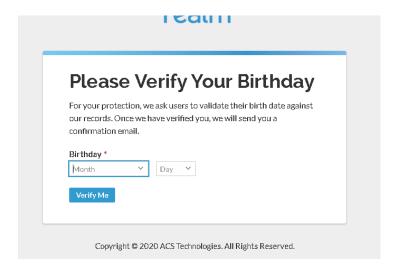

You have now set up your login and password.

Once you click the link, you will then see the below screen. Enter the password that you just created.

Once you click Sign in, the below screen will be displayed. Input your birth month and birth day. If your birthdate is not on file, but you have a phone number on file, it will ask for your phone number for confirmation.

Once you enter the information and click Verify Me, your login is set up and you are logged in.

A side note, if you enter the wrong information in here, or if the information does not match the information that is on file, you will not be allowed to create an account. Please email <a href="mailto:Realmadmin@stfrancisraleigh.org">Realmadmin@stfrancisraleigh.org</a> so that we can confirm your information.