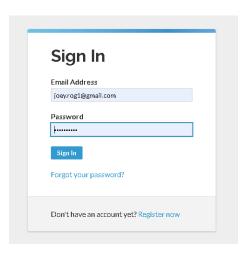

You have now set up your login and password.

Once you click the link, you will then see the below screen. Enter the password that you just created.

Once you click Sign in, the below screen will be displayed. Input your birth month and birth day. If your birthdate is not on file, but you have a phone number on file, it will ask for your phone number for confirmation.