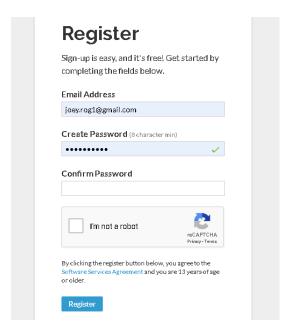

#### Step 3:

Please set up your Realm login and password using the create an account link provided in the email.

Once you click on the link, you will see the below screen. You will then need to create a password. A box will also pop up with the criteria for setting a password.

Once you click register, you will be instructed to check your email. The subject for the email will be "Verify Your Email". Please be sure to respond to that email as well since setting up your login is a two step process. This is what the email will look like.