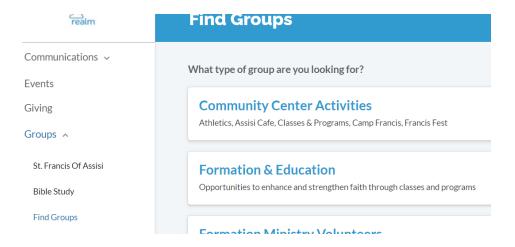

## **How to Find Groups in Realm**

If you're interested in finding a volunteer Group to join:

Select "Groups", then "Find Groups" from the list, using the Group name and description, then select the type of group you would like to join.

Select the name of the group you would like to join. Click "Join (Group name)" and a message will be sent to the group leader(s) so they can admit you to the group.

\*\*\*\*Please note that not all Groups will be displayed here. \*\*\*